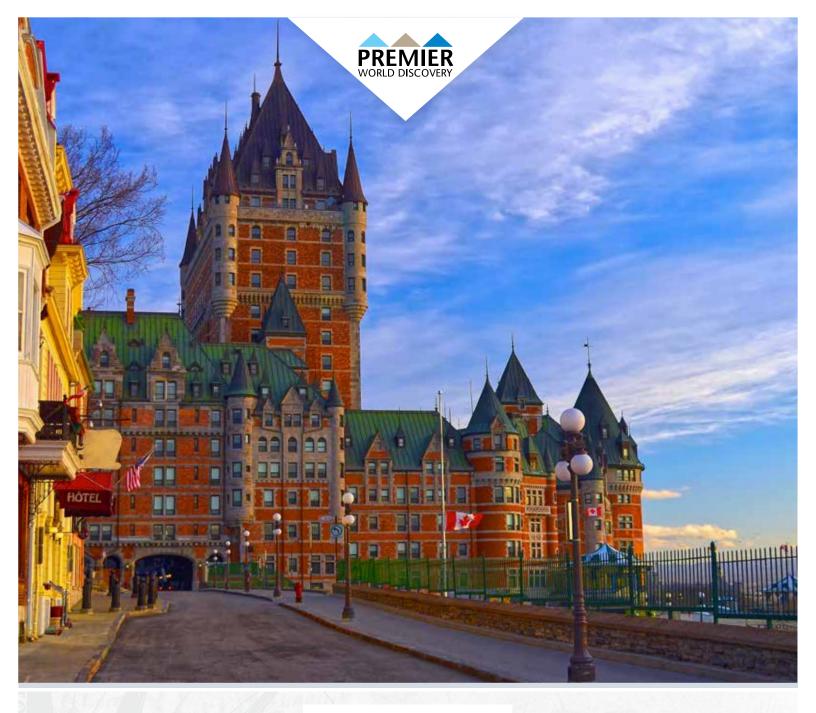

#### **DAY 4: QUEBEC CITY TOUR**

Today enjoy a Quebec City Tour introducing you to Old & New Quebec, North America's only walled city. The tour features the Plains of Abraham, the famous Le Chateau Frontenac and The Citadel, Quebec City was once the center of New France and has been the focal point of French and British battles for generations. Here the residents are French Canadian from their food and customs to their language and way of thinking. This afternoon visit the Albert Gilles Copper Museum to discover his creations from copper ore to works of art. Discover the mysterious atmosphere of a copper mine, and see copper bearing rocks. Later visit the historic Montmorency Falls, the highest falls in Eastern Canada--98 feet higher than Niagara Falls & one of the most popular attractions in the region.