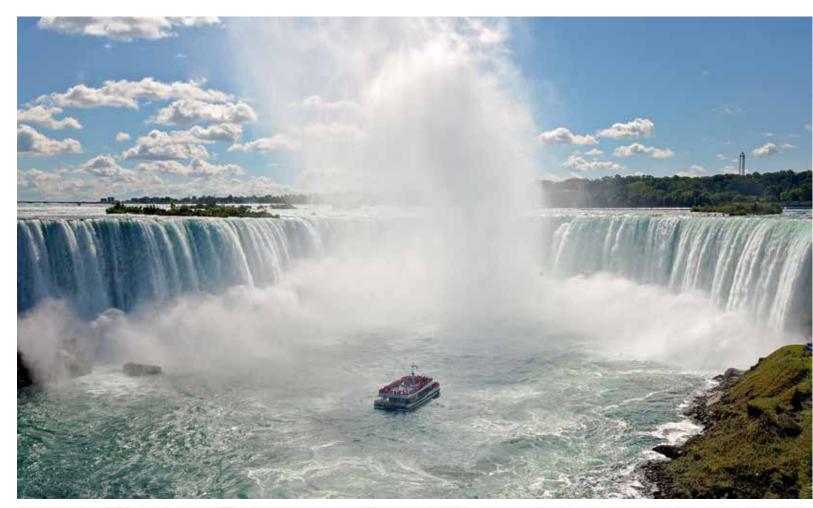

#### **DAY 8: NIAGARA FALLS**

Today enjoy a Niagara Falls City Tour featuring the Floral Clock (the largest in the world) and the Horticultural Center. Later experience the legendary Niagara Falls Boat Tour for a breathtaking up close encounter with the awe-inspiring thundering falls. Other than the falls themselves the boat excursion is the most famous attraction in the area. The Niagara Falls were created by glacier activity over 10,000 years ago, and the 3 waterfalls combine to produce the highest flow rate of any waterfall on earth. Tonight enjoy a Farewell Dinner at the world-famous Skylon Tower which combines an exhilarating 52 second ride with the awe of seeing Niagara from 775 feet above the mighty Falls.