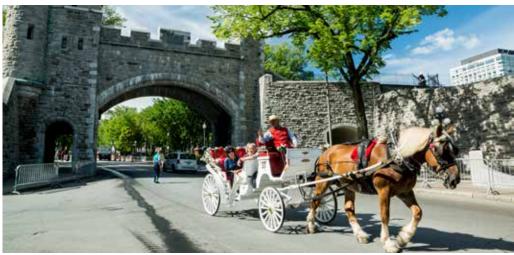

#### **DAY 4: QUEBEC CITY TOUR**

Today enjoy a Quebec City Tour introducing you to Old & New Quebec, North America's only walled city. The tour features the Plains of Abraham, the famous Le Chateau Frontenac and The Citadel, Quebec City was once the center of New France and has been the focal point of French and British battles for generations. Here the residents are French Canadian from their food and customs to their language and way of thinking. This afternoon visit the Albert Gilles Copper Museum to discover his creations from copper ore to works of art. Discover the mysterious atmosphere of a copper mine, and see copper bearing rocks. Later visit the historic Montmorency Falls, the highest falls in Eastern Canada--98 feet higher than Niagara Falls & one of the most popular attractions in the region.