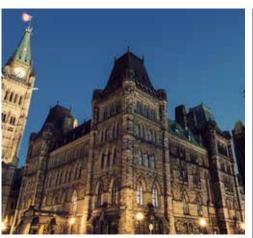

afternoon enjoy an Ottawa City Tour to see the Parliament Buildings located high above the Ottawa River on historic Parliament Hill, the Supreme Court, the Prime Minister's residence, the War Memorial, the Peace Tower, Byward Market & Rideau Canal, which is filled with boats in the summer & ice skaters in the winter.