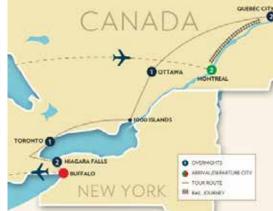

#### **DAY 1: ARRIVE MONTREAL**

Upon arrival in Montreal meet your Tour Director and transfer to your hotel. Although Montreal is one the world's five largest French-speaking cities, most residents are bilingual. Montreal hosted the 1976 Summer Olympics, and played host to Expo 67, considered the most successful world's fair of the 20th Century.

## DAY 3: MONTREAL - RAIL JOURNEY - QUEBEC CITY

This morning board Via Rail Canada for the scenic and relaxing train ride to the "Paris of North America," Quebec City. Carved into the bluffs overlooking the St. Lawrence

River, Quebec City is the provincial capital and probably the best preserved city in North America. Dinner is included this evening.

(B,D) Overnight: Quebec City

## (B) Overnight: Quebec City

**DAY 5: QUEBEC CITY - OTTAWA**Today travel along the banks of the St.
Lawrence River, a route used by early
French explorers and fur traders to
Canada's stately capital city, Ottawa. This

afternoon enjoy an Ottawa City Tour to see the Parliament Buildings located high above the Ottawa River on historic Parliament Hill, the Supreme Court, the Prime Minister's residence, the War Memorial, the Peace Tower, Byward Market & Rideau Canal, which is filled with boats in the summer & ice skaters in the winter.

#### **DAY 6: OTTAWA - 1000 ISLANDS - TORONTO**

After breakfast enjoy the scenery as you travel to the 1000 Islands area which is made up of 1864 islands straddling the US-Canadian border. Arrive in the Kingston area to board your 1000 Islands Cruise to travel amongst some of the large, small and tiny islands. Later travel to Toronto, Canada's largest city and the fourth largest economy in North America. Check into your hotel for a one night stay and enjoy the evening at leisure.

#### DAY 7: TORONTO-NIAGARA ON THE LAKE-NIAGARA FALLS

This morning enjoy a **Toronto City Tour** featuring the modern downtown area, Yorkville and the Provincial Parliament. Toronto, the capital of the province of Ontario, is along Lake Ontario's northwestern shore. It's a dynamic metropolis with a core of soaring skyscrapers, all dwarfed by the iconic, free-standing CN Tower. Later visit **Niagara-on-the-Lake**, a charming Canadian town located where the Niagara River meets Lake Ontario. Then travel to Niagara Falls and check into your hotel for a two night stay on the Canadian side of the