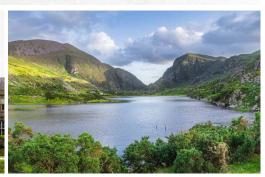

#### DAY 7: RING OF KERRY

Today travel the Ring of Kerry, one of the most gorgeous coastal routes in the world. This winding route reveals breathtaking views of Macgillycuddy's Reeks as well as the scenic coast of beaches and cliffs. As you travel along, there will be plenty of stops for photos. Drive through Glenbeigh where the cliff road affords panoramic views of the Dingle Peninsula and Dingle Bay. Passing through the peat bogs arrive at the sea town of Waterville and continue to Sneem Village, famous for its brightly colored houses. The road continues through the mountains to Molls Gap and Ladies View with superb views of the famous Lakes of Killarney. Enjoy the evening on your own in Killarney.