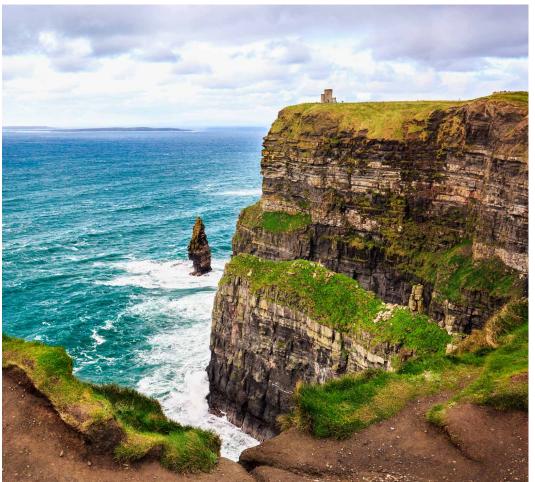

## DAY 5: LIMERICK - CLIFFS OF MOHER - GALWAY

Today travel to the spectacular Cliffs of Moher, situated on the Wild Atlantic Way on Ireland's west coast. The cliffs are one of the most outstanding coastal features of Ireland rising slowly from Doolin village they ascend to over 700 feet & boast some of the most breathtaking scenery in Ireland. View the mighty Atlantic and the beautiful Aran Islands from atop the cliffs. Then travel through the Burren Region, an area known for limestone natural beauty. Later enjoy a visit to Galway featuring St. Nicholas Cathedral & Eyre Square. Galway, "The City of Tribes" is a vibrant city with a great seafaring tradition. Return to Limerick and enjoy an evening at your own pace.