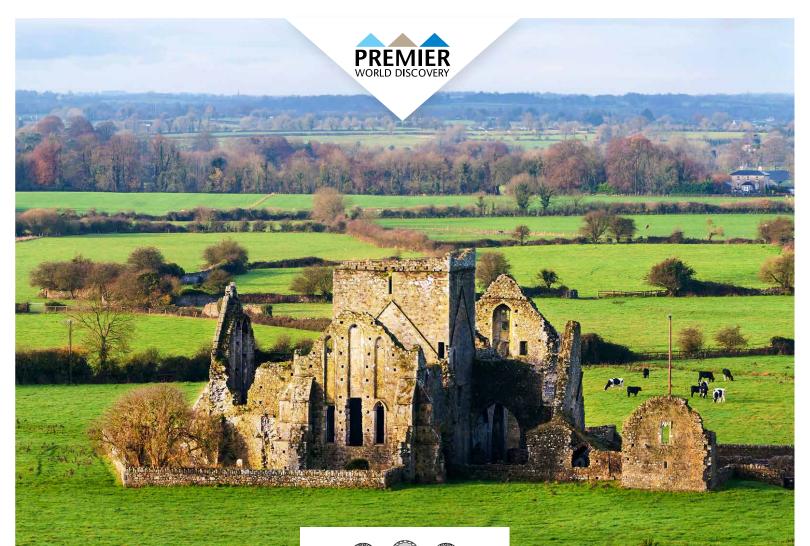

# Treasures of Ireland







October 22, 2024

9 DAYS

BOOKING DISCOUNT!

Save \$100 Per Person \$200 Per Couple\*

## NO RISK DEPOSIT NO CHANGE FEES

Book Now and your Deposit is Risk Free with No Change Fees until Final Payment Due Date! See back for details\*\*



## **TOUR RATES**

**Booking Discount\*:** \$4099 pp double **Regular Rate:** \$4199 pp double

Single Supplement: +\$725

\*See Reservation Info for Booking Discount details







## Treasures of Ireland

#### DAY 1: OVERNIGHT FLIGHT TO IRELAND

Today board your overnight flight to experience the Treasures of Ireland.

#### **DAY 2: ARRIVE DUBLIN**

Arrive in Dublin and meet your Tour Director. Check into your hotel for a two-night stay in Ireland's capital city which is known as the Fair City and features over 1,000 pu