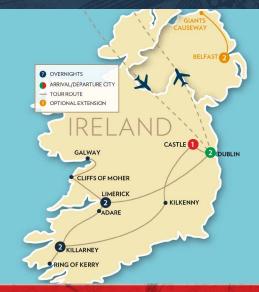

#### TOUR HIGHLIGHTS

- 2 Nights in Dublin
- 2 Nights in Limerick
- 2 Nights in Killarney
  - 1 Night Castle Hotel
- Dublin City Tour
  Trinity College Book of Kells
  Whiskey Distillery
- Pub Dinner
- **Guinness Storehouse**
- Cliffs of Moher
- Ring of Kerry
- Bunratty Castle Medieval Banquet
- Jaunting Car Ride in Killarney
- Limerick Tour
- Galway
- ▶ Adare
- ▶ Irish Entertainment & Dinner in Killarney
- <u>Ki</u>lkenny

#### ACCOMMODATIONS

- ▶ 2 Nights- Camden Court or Mespil Hotel, Dublin
- 2 Nights- The George or Clayton Hotel, Limerick
- 2 Nights- Randles or Dromhall Hotel, Killarney
- ▶ 1 Night- Fitzpatrick's Castle Hotel or Clontarf Castle Hotel, Dublin Area
- On some dates alternative hotels may be used